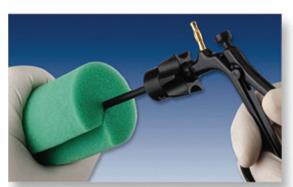

## ENDOZIME SPONGE® Mini

The Mini Endozime Sponge® is contoured to safely fit around small flexible and rigid scopes and tubular medical instruments with outer diameters of 2 to 6 mm.

Providing a quicker and more thorough pre-cleaning.

The Mini's unique smaller diameter opening helps protect delicate small scopes from aggressive cleaning where too much pressure may be applied during wiping. Saturated with Ruhof's enzymatic cleaner, Endozime® and designed to start cleaning on contact.

## Here are some of the features and benefits of this new sponge:

Easy to use – the Endozime Sponge Mini is specifically contoured to fit 2 mm to 6 mm endoscopes and other tubular instruments.

Hospital-proven enzymatic detergent action – safely and effectively removes organic and proteinaceous materials, significantly reducing microorganisms.