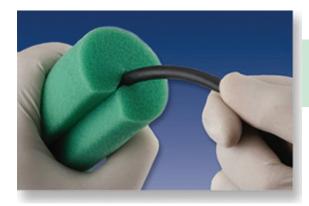

## ENDOZIME SPONGE® Mini

The Mini Endozime Sponge® is contoured to safely fit around small flexible and rigid scopes and tubular medical instruments with outer diameters of 2 to 6 mm.

Providing a quicker and more thorough pre-cleaning.

The Mini's unique smaller diameter opening helps protect delicate small scopes from aggressive cleaning where too much pressure may be applied during wiping. Saturated with Ruhof's enzymatic cleaner, Endozime® and designed to start cleaning on contact.

## Here are some of the features and benefits of this new sponge:

Easy to use – the Endozime Sponge Mini is specifically contoured to fit 2 mm to 6 mm endoscopes and other tubular instruments.

Hospital-proven enzymatic detergent action – safely and effectively removes organic and proteinaceous materials, significantly reducing microorganisms.